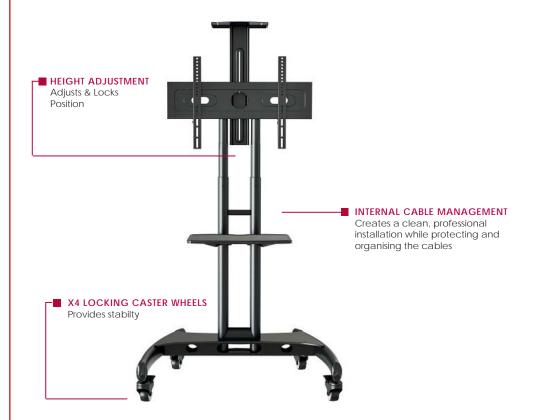

It's unique and convenient Display height adjustment is complimented by spring plunges allowing the display to be vertically positioned easily.

Complete with cable management, 4 heavy duty braked caster wheels, and a spacious shelf for AV components.

 Universal VESA® 200x200 up to 600x400mm

(60.2")

Height Adjustable Max: 1530mm

- Plastic component shelf for AV equipment
- Internal Cable Management; hide cables to provide a tidy look.
- Smooth matt black finish
- Includes height adjustable VC Shelf

Internal Cable Management

Locking height adjustments

TRVT561

TruVue Mobile Height Adjustable Trolley TRVT561