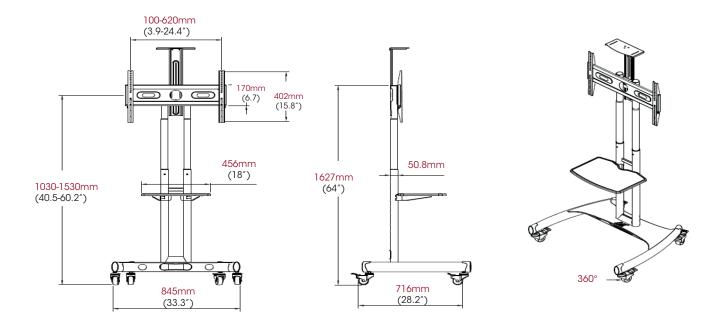

## Mobile Height Adjustable Trolley

For 32" to 60" LCD/LED Displays

The TruVue TRVT561 provides a sleek & tidy mobile solution for 32"-60" displays. Complete with 2 heavy duty poles to display the screen at a maximum height of 1530mm (60.2").

It's unique and convenient Display height adjustment is complimented by spring plunges allowing the display to be vertically positioned easily.

Complete with cable management, 4 heavy duty braked caster wheels, and a spacious shelf for AV components.

 Universal VESA® 200x200 up to 600x400mm

(60.2")

Height Adjustable Max: 1530mm

- Plastic component shelf for AV equipment
- Internal Cable Management; hide cables to provide a tidy look.
- Smooth matt black finish
- Includes height adjustable VC Shelf

Internal Cable Management

Locking height adjustments

TRVT561

TruVue Mobile Height Adjustable Trolley TRVT561

### **Product Specifications**

|         | DIMENSIONS (W x H x D)                        | PRODUCT WEIGHT  | LOAD CAPACITY   | FINISH      | AVAILABLE COLORS |
|---------|-----------------------------------------------|-----------------|-----------------|-------------|------------------|
| TRVT561 | 845 x 2043 x 716mm<br>(33.2" x 80.4" x 28.1") | 21.5kg (47.3lb) | 45.5kg (100lbs) | Powder Coat | Black            |