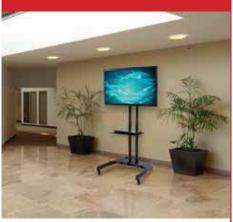

## Mobile Height Adjustable Trolley

For 32" to 60" LCD/LED Displays

The TruVue TRVT561 provides a sleek & tidy mobile solution for 32"-60" displays. Complete with 2 heavy duty poles to display the screen at a maximum height of 1530mm (60.2").

It's unique and convenient Display height adjustment is complimented by spring plunges allowing the display to be vertically positioned easily.

Complete with cable management, 4 heavy duty braked caster wheels, and a spacious shelf for AV components.