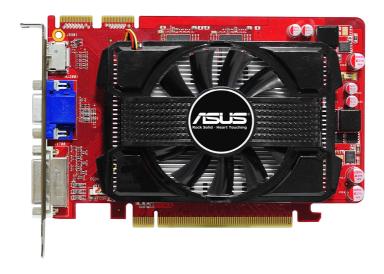

#### I/O Specification:

- >> PCI-Express 2.1
- >> HDMI
- >> DVI
- >> D-Sub
- >> HDCP Compliant