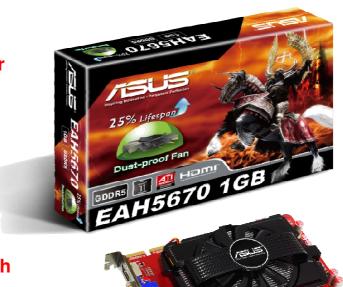

# **EAH5670/DI/1GD5**

#### **ASUS Exclusive Innovations**

- Gigantic 1GB GDDR5 delivers incredible gaming performance
- Asus exclusive Dust-Proof Fan: dissipate heat efficiently while expending lifespan by 25%.

GPU Guard: Doubles structural reinforcement. Cracks free!