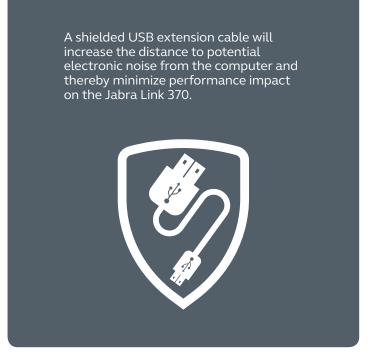

Note: When using an USB extension cable, make sure it supports data transfer, so the Jabra Link 370 will work properly.