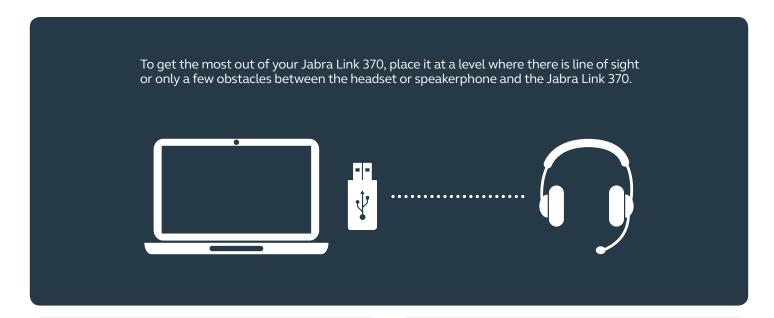

## Get the most out of your Link 370 dongle

The position and location of your Jabra Link 370 may affect the Bluetooth range or impact the audio quality of your device.

With the rapid development of computer laptops to include more technology within limited space, some laptop designs may have noisy electronic components fitted close to USB ports. This may create electronic interference (EMC) with USB ports, which could impact the audio experience when connected to the Jabra Link 370.