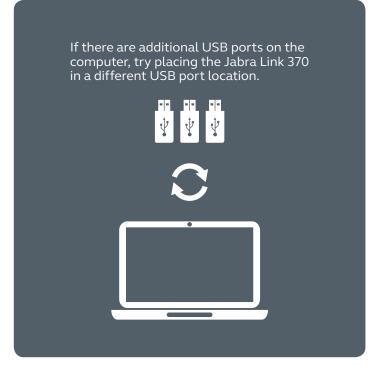

## Get the most out of your Link 370 dongle

The position and location of your Jabra Link 370 may affect the Bluetooth range or impact the audio quality of your device.

With the rapid development of computer laptops to include more technology within limited space, some laptop designs may have noisy electronic components fitted close to USB ports. This may create electronic interference (EMC) with USB ports, which could impact the audio experience when connected to the Jabra Link 370.