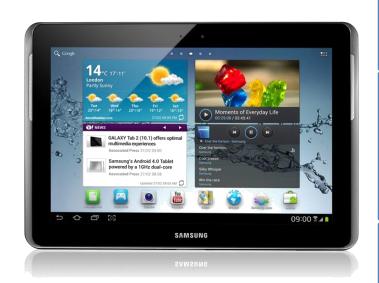

## Innovative / Mobile Pioneers

- TouchWiz / L!ve Panel / ChatON / AllShare Play / Kies air
- Readers Hub/ Music Hub/ Game Hub/ Video Hub
- Hub Widget / Samsung S Suggest / Samsung Apps
- 720p HD video recording @ 30fps
- OS: Android 4.0 Ice Cream Sandwich
  - CPU: 1GHz Dual-core processor with 1GB RAM
- Display: Wide view 10.1" WXGA PLS TFT (capacitive)

- Camera: 3MP camera + VGA front facing
- Connectivity: BT 3.0 / USB 2.0 Host / WiFi b/g/n / WiFi Direct / A-GPS & GLONASS / 3.5mm headphone jack / 30 pin connector
  - **Entertainment:** Music & Video players
- Storage: 16/32GB + microSD (up to 32GB)
- Network: HSPA+ 21Mbps (3G; Tri, 2G; Quad)
- Battery: 7000 mAh